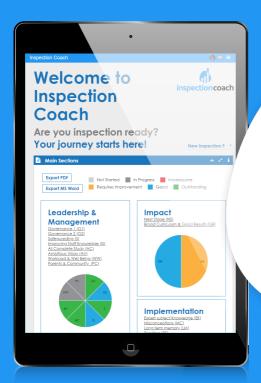

## **Key features**

- A unique "Live View" of every area in the new OFSTED Inspection Framework, allows you to immediately see what your school does well and where improvement is needed.
- Upload evidence to share with staff and governors and create actions for your school improvement plan as you go along.
- It follows a process of self-evaluation that is used in thousands of schools already.

- A self-evaluation summary draft document is automatically produced for you to edit online or export to Word or PDF.
- Unlimited and online access for the senior staff, governors and key staff.
- Access your self-evaluation and evidence anytime,